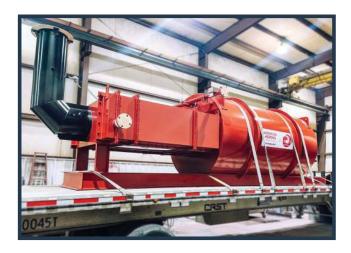

#### **OUR SOLUTIONS**

- Sanitary and industrial shell & tube heat exchangers
- Vapor condensers
- Tube bundles
- Thermal fluid heaters
- Asphalt heaters

- Waste heat economizers
- Suction heaters
- Steam generators
- Bayonet heaters
- Tank heating coils

# **OUR SPECIALTIES**

- Heat Exchangers: Up to 48" diameter (or larger depending on weight); U-tube, straight tube, single-pass or multi-pass configurations
- Thermal Fluid Heaters: Up to 40 MM Btu/hr
- Materials of Construction: Carbon steel, 304L SS, 316L SS, Duplex, AL6XN, Hastelloy, and more (sanitary SS equipment is manufactured in our carbon-free facility in Medford, WI)
- Certifications & Standards: 3-A, ANSI, ASME, TEMA (Class B, C or R), API, NBBI, PED, CRN